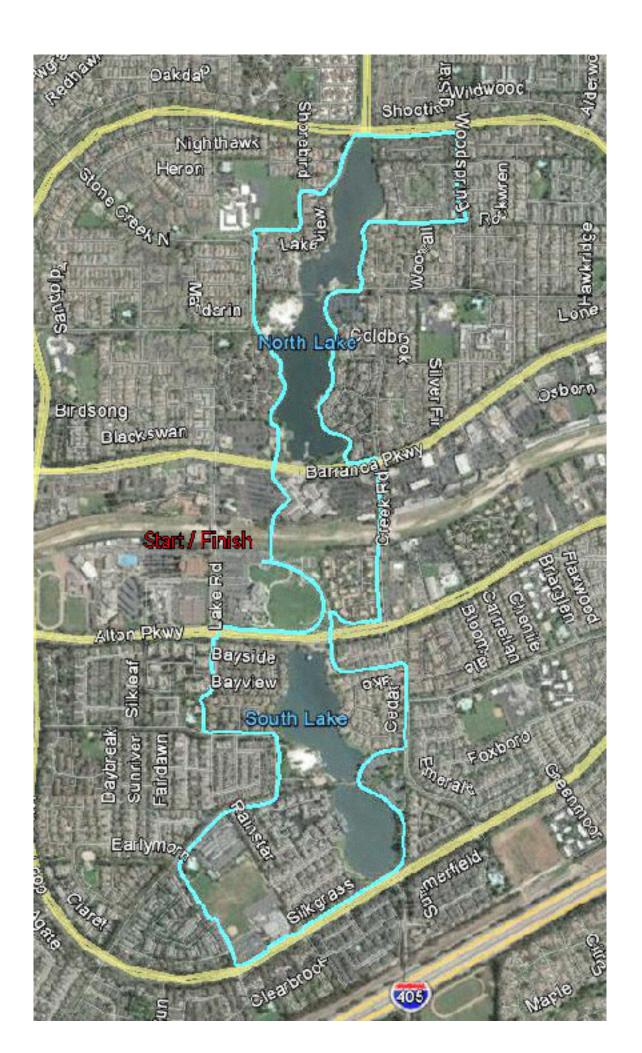

## **BAYSIDE LAKE WALK**

## TRAVEL CLUB 5.07 mi / 64 ft / easy

Side 1 Side 2

|   | MILE | TURN                                    | LOCATION                  | CONTROL | MILE | TURN     | LOCATION                     | CONTROL |  |
|---|------|-----------------------------------------|---------------------------|---------|------|----------|------------------------------|---------|--|
| - |      |                                         |                           |         |      |          |                              | CONTROL |  |
|   | 0.00 |                                         | ridge Park parking lot    | START   | 2.60 | right    | fork to Woodbridge Park      |         |  |
|   |      |                                         | San Diego Creek bridge    |         | 2.65 | left     | trail to bridge over Alton F | Pkwy    |  |
|   | 0.10 | straight                                | X San Diego Creek trail   |         | 2.78 | right    | path thru residential area   |         |  |
| _ |      | continu                                 | e thru shopping area      |         | 2.88 | left     | path thru residential area   |         |  |
|   | 0.22 | 0.30 straight continue along North lake |                           |         | 2.95 | straight | path along Springbrook       |         |  |
|   | 0.30 |                                         |                           |         | 3.05 | right    | path along tennis club       |         |  |
|   | 0.50 |                                         |                           |         | 3.10 | straight | path along South Lake        |         |  |
| _ | 0.71 | right                                   | path along soccer field   |         | 3.40 | right    | path along W Yale Loop       |         |  |
|   | 0.80 | left                                    | path along soccer field   | _       | 3.60 | straight | sidewalk along W Yale Lo     | оор     |  |
|   | 0.87 | right                                   | Shorebird                 |         | 3.75 | right @  | Misty Run                    |         |  |
|   | 0.91 | left                                    | path along North Lake     |         | 3.85 | straight | path off street              |         |  |
| _ | 1.04 | right @                                 | E Yale Loop               |         | 3.98 | right @  | Blue Lake S                  |         |  |
|   | 1.24 | right @                                 | Woodspring                | _       | 4.21 | left @   | Blue Lake                    |         |  |
|   | 1.42 | right                                   | path towards North lake   |         | 4.33 | left @   | Blue Lake N                  |         |  |
|   | 1.60 | 60 left path along North Lake           |                           |         | 4.45 | right    | path along Smokestone Park   |         |  |
|   | 1.75 | straight                                | path thru North Lake Park | (       | 4.57 | straight | Lake Road                    |         |  |
|   | 2.15 | left @                                  | fork - Alton Pkwy         |         | 4.65 |          | cross Alton Pkwy             | signal  |  |
|   | 2.23 | right @                                 | Creek Road                |         | 4.67 | right    | sidewalk along Alton Pkw     | 'y      |  |
|   |      | cross B                                 | arranca Pkwy              | signal  |      | left     | fork to Woodbridge Park      |         |  |
| _ | 2.54 | right @                                 | path along Alton Pkwy     |         | 5.07 | Woodbr   | idge Park parking lot        | FINISH  |  |
|   | 2.56 | left                                    | toward Woodbridge Park    |         |      |          |                              |         |  |
|   |      |                                         |                           |         |      |          |                              |         |  |

See Google Earth Map of specific route details