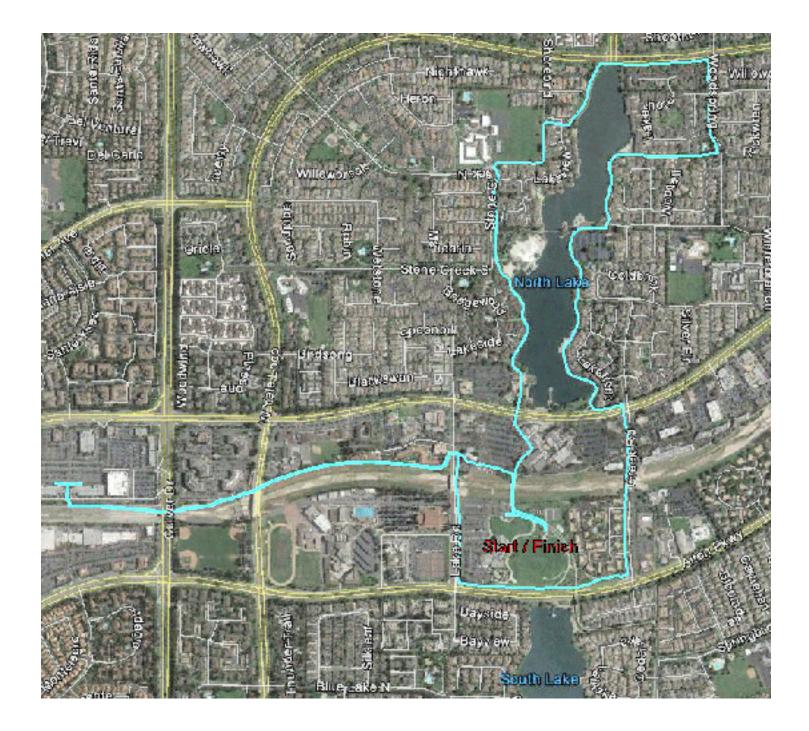

d                |         |
|      | cross Barranca Pkwy |                           | signal  |

right @ path along Alton Pkwy

toward Woodbridge Park

2.54

2.56

left

## MILE LOCATION CONTROL TURN fork to Woodbridge Park 2.60 right fork along Alton Pkwy 2.60 left 2.68 right @ Lake Road 3.04 straight bridge over San Diego Creek 3.09 cross Lake Road left signal 3.54 left fork under Culver Drive 3.81 path to shopping center right 3.83 straight thru breezeway 3.87 food court - lunch break return to San Diego Creek Trail San Diego Creek Trail 3.93 left 3.95 fork under Culver Drive right 4.24 fork under W Yale Loop right 4.76 cross bridge to Woodbridge Park right 4.83 path to rest rooms left 4.98 Woodbridge Park parking lot FINISH

See Google Earth Map of specific route details

## Side 2